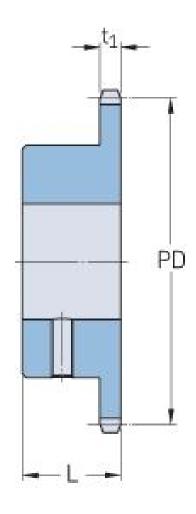

## PHS 20B-1BS18X50

| Pitch P (mm)           | 31.75  |
|------------------------|--------|
| Pitch P (in)           | 1.25   |
| No. of teeth           | 18     |
| Pitch diameter<br>(mm) | 182.85 |
| Pitch diameter (in)    | 7.2    |
| Min. bore (mm)         | 50     |
| Min. bore (in)         | 1.97   |
| Max. bore (mm)         | 50     |
| Max. bore (in)         | 1.97   |
| Hub L (mm)             | 50     |
| Hub L (in)             | 1.97   |
| Weight (kg)            | 4.81   |
| Weight (lbs)           | 10.6   |
| Bushing no.            | -      |