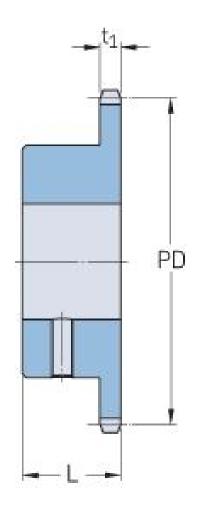

## PHS 20B-1BS18X45

| Pitch P (mm)        | 31.75  |
|---------------------|--------|
| Pitch P (in)        | 1.25   |
| No. of teeth        | 18     |
| Pitch diameter      | 182.85 |
| (mm)                |        |
| Pitch diameter (in) | 7.2    |
| Min. bore (mm)      | 45     |
| Min. bore (in)      | 1.77   |
| Max. bore (mm)      | 45     |
| Max. bore (in)      | 1.77   |
| Hub L (mm)          | 50     |
| Hub L (in)          | 1.97   |
| Weight (kg)         | 4.81   |
| Weight (lbs)        | 10.6   |
| Bushing no.         | -      |