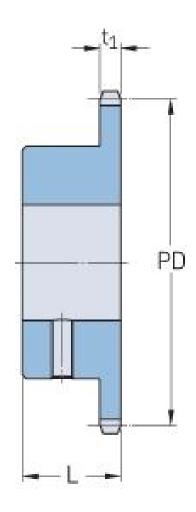

## PHS 20B-1BS18X42

| Pitch P (mm)           | 31.75  |
|------------------------|--------|
| Pitch P (in)           | 1.25   |
| No. of teeth           | 18     |
| Pitch diameter<br>(mm) | 182.85 |
| Pitch diameter (in)    | 7.2    |
| Min. bore (mm)         | 42     |
| Min. bore (in)         | 1.65   |
| Max. bore (mm)         | 42     |
| Max. bore (in)         | 1.65   |
| Hub L (mm)             | 50     |
| Hub L (in)             | 1.97   |
| Weight (kg)            | 4.81   |
| Weight (lbs)           | 10.6   |
| Bushing no.            | -      |