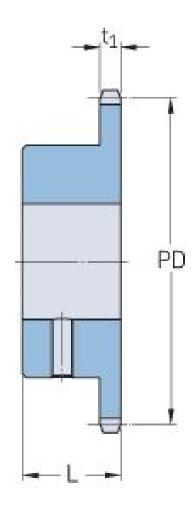

## PHS 20B-1BS17X70

| Pitch P (mm)        | 31.75  |
|---------------------|--------|
| Pitch P (in)        | 1.25   |
| No. of teeth        | 17     |
| Pitch diameter      | 172.78 |
| (mm)                |        |
| Pitch diameter (in) | 6.8    |
| Min. bore (mm)      | 70     |
| Min. bore (in)      | 2.76   |
| Max. bore (mm)      | 70     |
| Max. bore (in)      | 2.76   |
| Hub L (mm)          | 50     |
| Hub L (in)          | 1.97   |
| Weight (kg)         | 4.49   |
| Weight (lbs)        | 9.9    |
| Bushing no.         | -      |