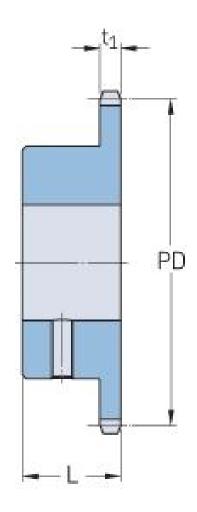

## PHS 20B-1BS17X60

| Pitch P (mm)           | 31.75  |
|------------------------|--------|
| Pitch P (in)           | 1.25   |
| No. of teeth           | 17     |
| Pitch diameter<br>(mm) | 172.78 |
| Pitch diameter (in)    | 6.8    |
| Min. bore (mm)         | 60     |
| Min. bore (in)         | 2.36   |
| Max. bore (mm)         | 60     |
| Max. bore (in)         | 2.36   |
| Hub L (mm)             | 50     |
| Hub L (in)             | 1.97   |
| Weight (kg)            | 4.49   |
| Weight (lbs)           | 9.9    |
| Bushing no.            | -      |