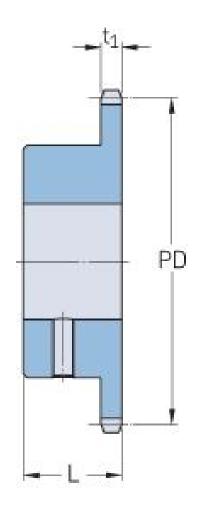

## PHS 20B-1BS17X50

| Pitch P (mm)           | 31.75  |
|------------------------|--------|
| Pitch P (in)           | 1.25   |
| No. of teeth           | 17     |
| Pitch diameter<br>(mm) | 172.78 |
| Pitch diameter (in)    | 6.8    |
| Min. bore (mm)         | 50     |
| Min. bore (in)         | 1.97   |
| Max. bore (mm)         | 50     |
| Max. bore (in)         | 1.97   |
| Hub L (mm)             | 50     |
| Hub L (in)             | 1.97   |
| Weight (kg)            | 4.49   |
| Weight (lbs)           | 9.9    |
| Bushing no.            | -      |