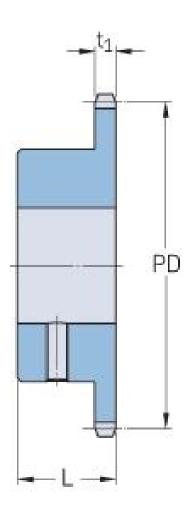

## PHS 20B-1BS16X50

| Pitch P (mm)        | 31.75  |
|---------------------|--------|
| Pitch P (in)        | 1.25   |
| No. of teeth        | 16     |
| Pitch diameter      | 162.75 |
| (mm)                |        |
| Pitch diameter (in) | 6.41   |
| Min. bore (mm)      | 50     |
| Min. bore (in)      | 1.97   |
| Max. bore (mm)      | 50     |
| Max. bore (in)      | 1.97   |
| Hub L (mm)          | 50     |
| Hub L (in)          | 1.97   |
| Weight (kg)         | 4.08   |
| Weight (lbs)        | 8.99   |
| Bushing no.         | -      |
|                     |        |