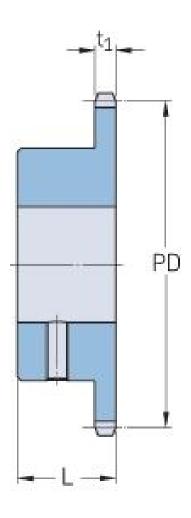

Sprockets Metric Simplex, Bored-to-size

## PHS 20B-1BS16X42

® SKF is a registered trademark of the SKF Group
© SKF Group 2012
The contents of this publication are the copyright of the publisher and may not be reproduced (even extracts) unless prior written permission is granted. Every care has been taken to ensure the accuracy of the information contained in this publication but no liability can be accepted for any loss or damage whether direct, indirect or consequential arising out of the use of the information contained herein.