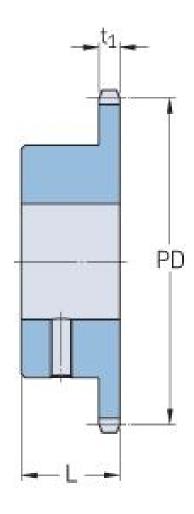

## PHS 20B-1BS16X40

| Pitch P (mm)           | 31.75  |
|------------------------|--------|
| Pitch P (in)           | 1.25   |
| No. of teeth           | 16     |
| Pitch diameter<br>(mm) | 162.75 |
| Pitch diameter (in)    | 6.41   |
| Min. bore (mm)         | 40     |
| Min. bore (in)         | 1.57   |
| Max. bore (mm)         | 40     |
| Max. bore (in)         | 1.57   |
| Hub L (mm)             | 50     |
| Hub L (in)             | 1.97   |
| Weight (kg)            | 4.08   |
| Weight (lbs)           | 8.99   |
| Bushing no.            | -      |