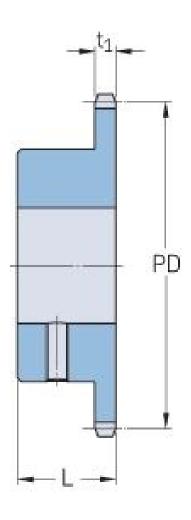

## PHS 20B-1BS15X50

| Pitch P (mm)        | 31.75  |
|---------------------|--------|
| Pitch P (in)        | 1.25   |
| No. of teeth        | 15     |
| Pitch diameter      | 152.72 |
| (mm)                |        |
| Pitch diameter (in) | 6.01   |
| Min. bore (mm)      | 50     |
| Min. bore (in)      | 1.97   |
| Max. bore (mm)      | 50     |
| Max. bore (in)      | 1.97   |
| Hub L (mm)          | 45     |
| Hub L (in)          | 1.77   |
| Weight (kg)         | 3.81   |
| Weight (lbs)        | 8.4    |
| Bushing no.         | -      |
|                     |        |