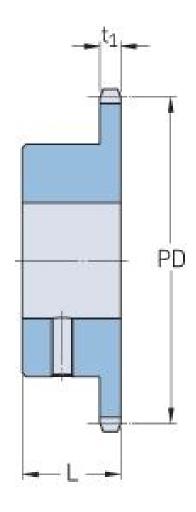

## PHS 20B-1BS15X45

| Pitch P (mm)           | 31.75  |
|------------------------|--------|
| Pitch P (in)           | 1.25   |
| No. of teeth           | 15     |
| Pitch diameter<br>(mm) | 152.72 |
| <u> </u>               | 6.01   |
| Pitch diameter (in)    |        |
| Min. bore (mm)         | 45     |
| Min. bore (in)         | 1.77   |
| Max. bore (mm)         | 45     |
| Max. bore (in)         | 1.77   |
| Hub L (mm)             | 45     |
| Hub L (in)             | 1.77   |
| Weight (kg)            | 3.81   |
| Weight (lbs)           | 8.4    |
| Bushing no.            | -      |