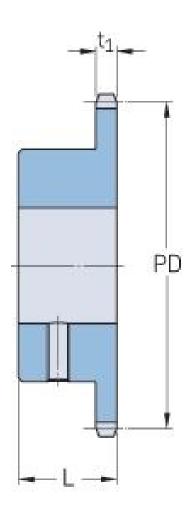

## PHS 20B-1BS15X42

| Pitch P (mm)        | 31.75  |
|---------------------|--------|
| Pitch P (in)        | 1.25   |
| No. of teeth        | 15     |
| Pitch diameter      | 152.72 |
| (mm)                |        |
| Pitch diameter (in) | 6.01   |
| Min. bore (mm)      | 42     |
| Min. bore (in)      | 1.65   |
| Max. bore (mm)      | 42     |
| Max. bore (in)      | 1.65   |
| Hub L (mm)          | 45     |
| Hub L (in)          | 1.77   |
| Weight (kg)         | 3.81   |
| Weight (lbs)        | 8.4    |
| Bushing no.         | -      |
|                     |        |