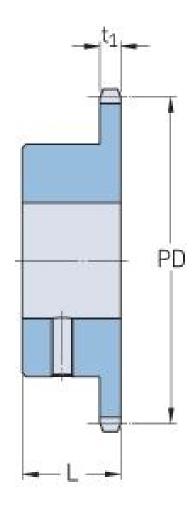

## PHS 20B-1BS15X40

| Pitch P (mm)           | 31.75  |
|------------------------|--------|
| Pitch P (in)           | 1.25   |
| No. of teeth           | 15     |
| Pitch diameter<br>(mm) | 152.72 |
| Pitch diameter (in)    | 6.01   |
| Min. bore (mm)         | 40     |
| Min. bore (in)         | 1.57   |
| Max. bore (mm)         | 40     |
| Max. bore (in)         | 1.57   |
| Hub L (mm)             | 45     |
| Hub L (in)             | 1.77   |
| Weight (kg)            | 3.81   |
| Weight (lbs)           | 8.4    |
| Bushing no.            | -      |