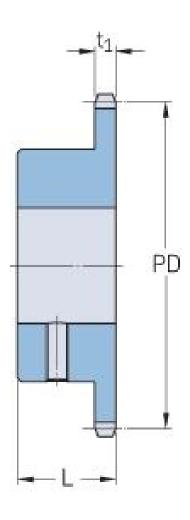

## PHS 20B-1BS15X38

| Pitch P (mm)        | 31.75  |
|---------------------|--------|
| Pitch P (in)        | 1.25   |
| No. of teeth        | 15     |
| Pitch diameter      | 152.72 |
| (mm)                |        |
| Pitch diameter (in) | 6.01   |
| Min. bore (mm)      | 38     |
| Min. bore (in)      | 1.5    |
| Max. bore (mm)      | 38     |
| Max. bore (in)      | 1.5    |
| Hub L (mm)          | 45     |
| Hub L (in)          | 1.77   |
| Weight (kg)         | 3.81   |
| Weight (lbs)        | 8.4    |
| Bushing no.         | -      |
|                     |        |