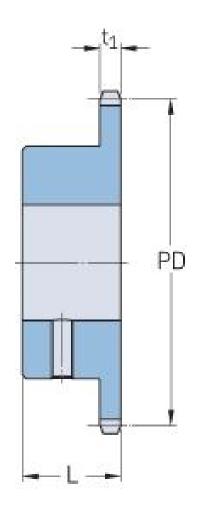

## PHS 20B-1BS14X42

| Pitch P (mm)           | 31.75  |
|------------------------|--------|
| Pitch P (in)           | 1.25   |
| No. of teeth           | 14     |
| Pitch diameter<br>(mm) | 142.68 |
| Pitch diameter (in)    | 5.62   |
| Min. bore (mm)         | 42     |
| Min. bore (in)         | 1.65   |
| Max. bore (mm)         | 42     |
| Max. bore (in)         | 1.65   |
| Hub L (mm)             | 45     |
| Hub L (in)             | 1.77   |
| Weight (kg)            | 2.99   |
| Weight (lbs)           | 6.59   |
| Bushing no.            | -      |