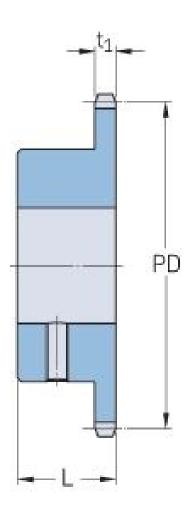

Sprockets Metric Simplex, Bored-to-size

## PHS 20B-1BS13X45

| 31.75  |
|--------|
| 1.25   |
| 13     |
| 132.65 |
|        |
| 5.22   |
| 45     |
| 1.77   |
| 45     |
| 1.77   |
| 45     |
| 1.77   |
| 2.81   |
| 6.19   |
| -      |
|        |