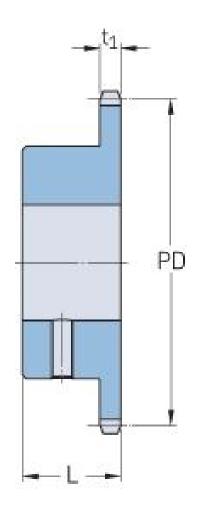

## PHS 20B-1BS13X42

| Pitch P (mm)           | 31.75  |
|------------------------|--------|
| Pitch P (in)           | 1.25   |
| No. of teeth           | 13     |
| Pitch diameter<br>(mm) | 132.65 |
| Pitch diameter (in)    | 5.22   |
| Min. bore (mm)         | 42     |
| Min. bore (in)         | 1.65   |
| Max. bore (mm)         | 42     |
| Max. bore (in)         | 1.65   |
| Hub L (mm)             | 45     |
| Hub L (in)             | 1.77   |
| Weight (kg)            | 2.81   |
| Weight (lbs)           | 6.19   |
| Bushing no.            | -      |