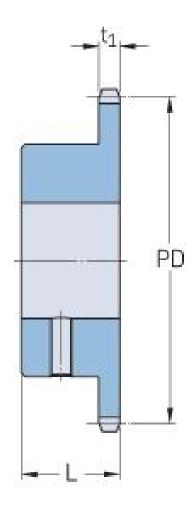

## PHS 20B-1BS13X40

| Pitch P (mm)        | 31.75  |
|---------------------|--------|
| Pitch P (in)        | 1.25   |
| No. of teeth        | 13     |
| Pitch diameter      | 132.65 |
| (mm)                |        |
| Pitch diameter (in) | 5.22   |
| Min. bore (mm)      | 40     |
| Min. bore (in)      | 1.57   |
| Max. bore (mm)      | 40     |
| Max. bore (in)      | 1.57   |
| Hub L (mm)          | 45     |
| Hub L (in)          | 1.77   |
| Weight (kg)         | 2.81   |
| Weight (lbs)        | 6.19   |
| Bushing no.         | -      |