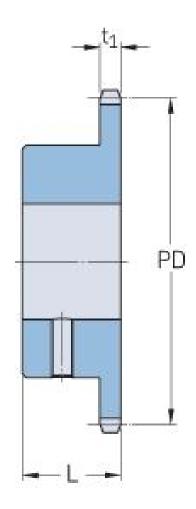

## PHS 20B-1BS13X38

| Pitch P (mm)           | 31.75  |
|------------------------|--------|
| Pitch P (in)           | 1.25   |
| No. of teeth           | 13     |
| Pitch diameter<br>(mm) | 132.65 |
| Pitch diameter (in)    | 5.22   |
| Min. bore (mm)         | 38     |
| Min. bore (in)         | 1.5    |
| Max. bore (mm)         | 38     |
| Max. bore (in)         | 1.5    |
| Hub L (mm)             | 45     |
| Hub L (in)             | 1.77   |
| Weight (kg)            | 2.81   |
| Weight (lbs)           | 6.19   |
| Bushing no.            | -      |