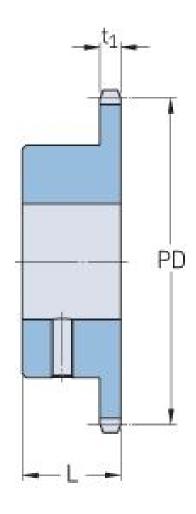

## PHS 20B-1BS13X35

| Pitch P (mm)           | 31.75  |
|------------------------|--------|
| Pitch P (in)           | 1.25   |
| No. of teeth           | 13     |
| Pitch diameter<br>(mm) | 132.65 |
| Pitch diameter (in)    | 5.22   |
| Min. bore (mm)         | 35     |
| Min. bore (in)         | 1.38   |
| Max. bore (mm)         | 35     |
| Max. bore (in)         | 1.38   |
| Hub L (mm)             | 45     |
| Hub L (in)             | 1.77   |
| Weight (kg)            | 2.81   |
| Weight (lbs)           | 6.19   |
| Bushing no.            | -      |