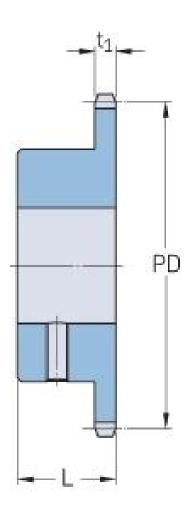

Sprockets Metric Simplex, Bored-to-size

## PHS 20B-1BS13X32

| 31.75  |
|--------|
| 1.25   |
| 13     |
| 132.65 |
|        |
| 5.22   |
| 32     |
| 1.26   |
| 32     |
| 1.26   |
| 45     |
| 1.77   |
| 2.81   |
| 6.19   |
| -      |
|        |