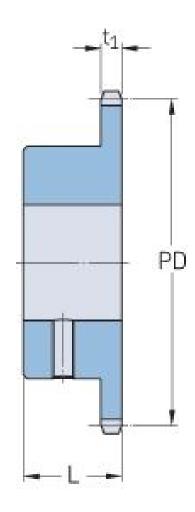

## PHS 20B-1BS12X42

| Pitch P (mm)        | 31.75  |
|---------------------|--------|
| Pitch P (in)        | 1.25   |
| No. of teeth        | 12     |
| Pitch diameter      | 122.68 |
| (mm)                |        |
| Pitch diameter (in) | 4.83   |
| Min. bore (mm)      | 42     |
| Min. bore (in)      | 1.65   |
| Max. bore (mm)      | 42     |
| Max. bore (in)      | 1.65   |
| Hub L (mm)          | 45     |
| Hub L (in)          | 1.77   |
| Weight (kg)         | 2.72   |
| Weight (lbs)        | 6      |
| Bushing no.         | -      |