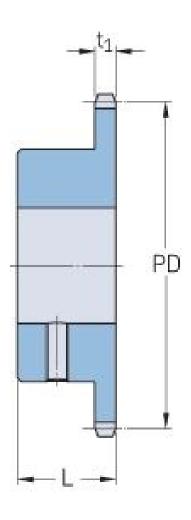

## PHS 20B-1BS12X40

| 31.75  |
|--------|
| 1.25   |
| 12     |
| 122.68 |
|        |
| 4.83   |
| 40     |
| 1.57   |
| 40     |
| 1.57   |
| 45     |
| 1.77   |
| 2.72   |
| 6      |
| -      |
|        |