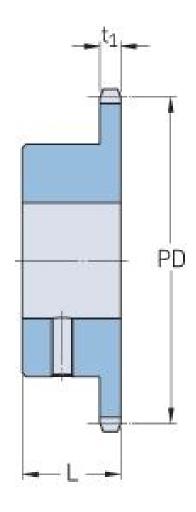

## PHS 20B-1BS12X38

| Pitch P (mm)        | 31.75  |
|---------------------|--------|
| Pitch P (in)        | 1.25   |
| No. of teeth        | 12     |
| Pitch diameter      | 122.68 |
| (mm)                |        |
| Pitch diameter (in) | 4.83   |
| Min. bore (mm)      | 38     |
| Min. bore (in)      | 1.5    |
| Max. bore (mm)      | 38     |
| Max. bore (in)      | 1.5    |
| Hub L (mm)          | 45     |
| Hub L (in)          | 1.77   |
| Weight (kg)         | 2.72   |
| Weight (lbs)        | 6      |
| Bushing no.         | -      |