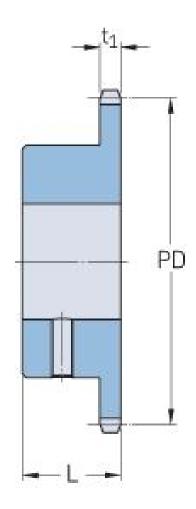

## PHS 20B-1BS12X35

| Pitch P (mm)           | 31.75  |
|------------------------|--------|
| Pitch P (in)           | 1.25   |
| No. of teeth           | 12     |
| Pitch diameter<br>(mm) | 122.68 |
| Pitch diameter (in)    | 4.83   |
| Min. bore (mm)         | 35     |
| Min. bore (in)         | 1.38   |
| Max. bore (mm)         | 35     |
| Max. bore (in)         | 1.38   |
| Hub L (mm)             | 45     |
| Hub L (in)             | 1.77   |
| Weight (kg)            | 2.72   |
| Weight (lbs)           | 6      |
| Bushing no.            | -      |