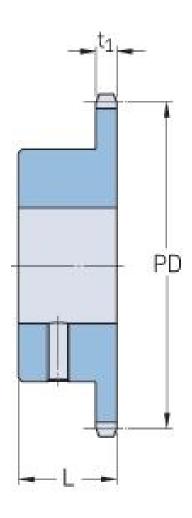

## PHS 20B-1BS12X32

| Pitch P (mm)        | 31.75  |
|---------------------|--------|
| Pitch P (in)        | 1.25   |
| No. of teeth        | 12     |
| Pitch diameter      | 122.68 |
| (mm)                |        |
| Pitch diameter (in) | 4.83   |
| Min. bore (mm)      | 32     |
| Min. bore (in)      | 1.26   |
| Max. bore (mm)      | 32     |
| Max. bore (in)      | 1.26   |
| Hub L (mm)          | 45     |
| Hub L (in)          | 1.77   |
| Weight (kg)         | 2.72   |
| Weight (lbs)        | 6      |
| Bushing no.         | -      |
|                     |        |