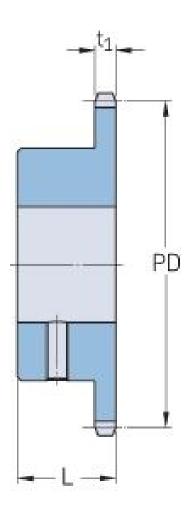

## PHS 20B-1BS11X50

| Pitch P (mm)        | 31.75  |
|---------------------|--------|
| Pitch P (in)        | 1.25   |
| No. of teeth        | 11     |
| Pitch diameter      | 112.68 |
| (mm)                |        |
| Pitch diameter (in) | 4.44   |
| Min. bore (mm)      | 50     |
| Min. bore (in)      | 1.97   |
| Max. bore (mm)      | 50     |
| Max. bore (in)      | 1.97   |
| Hub L (mm)          | 45     |
| Hub L (in)          | 1.77   |
| Weight (kg)         | 2.22   |
| Weight (lbs)        | 4.89   |
| Bushing no.         | -      |
|                     |        |