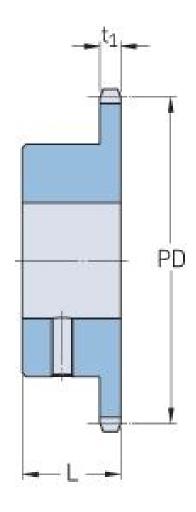

## PHS 20B-1BS11X40

| Pitch P (mm)           | 31.75  |
|------------------------|--------|
| Pitch P (in)           | 1.25   |
| No. of teeth           | 11     |
| Pitch diameter<br>(mm) | 112.68 |
| Pitch diameter (in)    | 4.44   |
| Min. bore (mm)         | 40     |
| Min. bore (in)         | 1.57   |
| Max. bore (mm)         | 40     |
| Max. bore (in)         | 1.57   |
| Hub L (mm)             | 45     |
| Hub L (in)             | 1.77   |
| Weight (kg)            | 2.22   |
| Weight (lbs)           | 4.89   |
| Bushing no.            | -      |