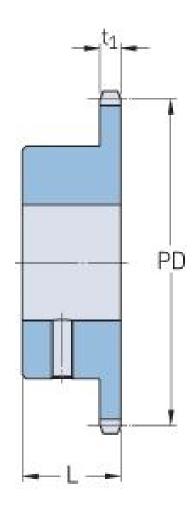

## PHS 20B-1BS11X38

| Pitch P (mm)        | 31.75  |
|---------------------|--------|
| Pitch P (in)        | 1.25   |
| No. of teeth        | 11     |
| Pitch diameter      | 112.68 |
| (mm)                |        |
| Pitch diameter (in) | 4.44   |
| Min. bore (mm)      | 38     |
| Min. bore (in)      | 1.5    |
| Max. bore (mm)      | 38     |
| Max. bore (in)      | 1.5    |
| Hub L (mm)          | 45     |
| Hub L (in)          | 1.77   |
| Weight (kg)         | 2.22   |
| Weight (lbs)        | 4.89   |
| Bushing no.         | -      |