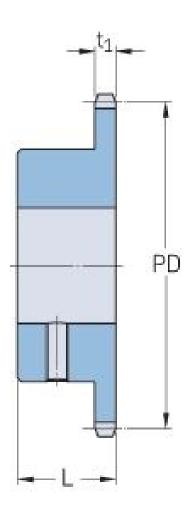

Sprockets Metric Simplex, Bored-to-size

## PHS 20B-1BS11X35

| 31.75  |
|--------|
| 1.25   |
| 11     |
| 112.68 |
|        |
| 4.44   |
| 35     |
| 1.38   |
| 35     |
| 1.38   |
| 45     |
| 1.77   |
| 2.22   |
| 4.89   |
| -      |
|        |