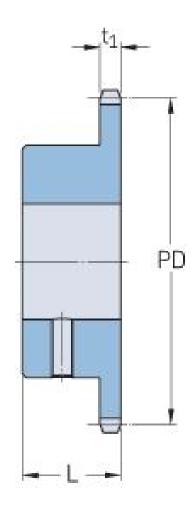

## PHS 20B-1BS11X32

| Pitch P (mm)        | 31.75  |
|---------------------|--------|
| Pitch P (in)        | 1.25   |
| No. of teeth        | 11     |
| Pitch diameter      | 112.68 |
| (mm)                |        |
| Pitch diameter (in) | 4.44   |
| Min. bore (mm)      | 32     |
| Min. bore (in)      | 1.26   |
| Max. bore (mm)      | 32     |
| Max. bore (in)      | 1.26   |
| Hub L (mm)          | 45     |
| Hub L (in)          | 1.77   |
| Weight (kg)         | 2.22   |
| Weight (lbs)        | 4.89   |
| Bushing no.         | -      |