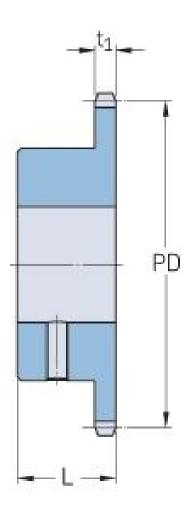

Sprockets Metric Simplex, Bored-to-size

## PHS 20B-1BS11X28

| Pitch P (mm)        | 31.75  |
|---------------------|--------|
| Pitch P (in)        | 1.25   |
| No. of teeth        | 11     |
| Pitch diameter      | 112.68 |
| (mm)                |        |
| Pitch diameter (in) | 4.44   |
| Min. bore (mm)      | 28     |
| Min. bore (in)      | 1.1    |
| Max. bore (mm)      | 28     |
| Max. bore (in)      | 1.1    |
| Hub L (mm)          | 45     |
| Hub L (in)          | 1.77   |
| Weight (kg)         | 2.22   |
| Weight (lbs)        | 4.89   |
| Bushing no.         | -      |
|                     |        |