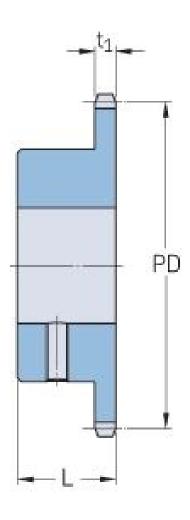

## PHS 20B-1BS10X35

| Pitch P (mm)        | 31.75  |
|---------------------|--------|
| Pitch P (in)        | 1.25   |
| No. of teeth        | 10     |
| Pitch diameter      | 102.74 |
| (mm)                |        |
| Pitch diameter (in) | 4.04   |
| Min. bore (mm)      | 35     |
| Min. bore (in)      | 1.38   |
| Max. bore (mm)      | 35     |
| Max. bore (in)      | 1.38   |
| Hub L (mm)          | 40     |
| Hub L (in)          | 1.57   |
| Weight (kg)         | 1.77   |
| Weight (lbs)        | 3.9    |
| Bushing no.         | -      |
|                     |        |