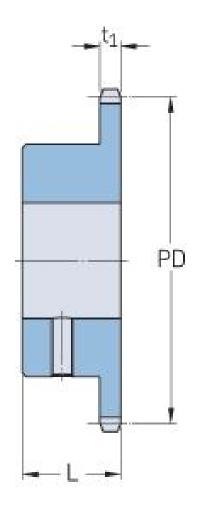

## PHS 20B-1BS10X32

| Pitch P (mm)           | 31.75  |
|------------------------|--------|
| Pitch P (in)           | 1.25   |
| No. of teeth           | 10     |
| Pitch diameter<br>(mm) | 102.74 |
| Pitch diameter (in)    | 4.04   |
| Min. bore (mm)         | 32     |
| Min. bore (in)         | 1.26   |
| Max. bore (mm)         | 32     |
| Max. bore (in)         | 1.26   |
| Hub L (mm)             | 40     |
| Hub L (in)             | 1.57   |
| Weight (kg)            | 1.77   |
| Weight (lbs)           | 3.9    |
| Bushing no.            | -      |