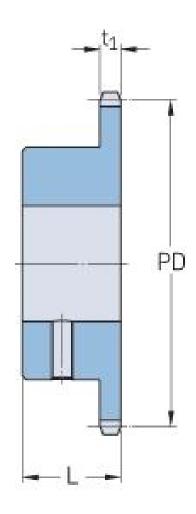

## PHS 20B-1BS10X28

| Pitch P (mm)        | 32     |
|---------------------|--------|
| Pitch P (in)        | 1.26   |
| No. of teeth        | 10     |
| Pitch diameter      | 102.74 |
| (mm)                |        |
| Pitch diameter (in) | 4.04   |
| Min. bore (mm)      | 28     |
| Min. bore (in)      | 1.1    |
| Max. bore (mm)      | 28     |
| Max. bore (in)      | 1.1    |
| Hub L (mm)          | 40     |
| Hub L (in)          | 1.57   |
| Weight (kg)         | 1.77   |
| Weight (lbs)        | 3.9    |
| Bushing no.         | -      |