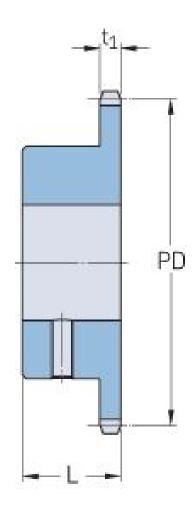

## PHS 20B-1BS9X38

| Pitch P (mm)           | 31.75 |
|------------------------|-------|
| Pitch P (in)           | 1.25  |
| No. of teeth           | 9     |
| Pitch diameter<br>(mm) | 92.84 |
| Pitch diameter (in)    | 3.66  |
| Min. bore (mm)         | 38    |
| Min. bore (in)         | 1.5   |
| Max. bore (mm)         | 38    |
| Max. bore (in)         | 1.5   |
| Hub L (mm)             | 40    |
| Hub L (in)             | 1.57  |
| Weight (kg)            | 1.36  |
| Weight (lbs)           | 3     |
| Bushing no.            | -     |