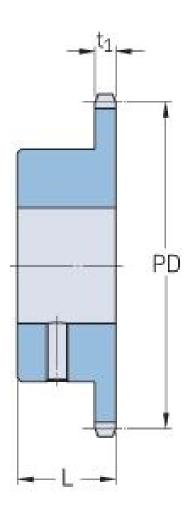

Sprockets Metric Simplex, Bored-to-size

## PHS 20B-1BS9X35

| 31.75 |
|-------|
| 1.25  |
| 9     |
| 92.84 |
|       |
| 3.66  |
| 35    |
| 1.38  |
| 35    |
| 1.38  |
| 40    |
| 1.57  |
| 1.36  |
| 3     |
| -     |
|       |

® SKF is a registered trademark of the SKF Group
© SKF Group 2012
The contents of this publication are the copyright of the publisher and may not be reproduced (even extracts) unless prior written permission is granted. Every care has been taken to ensure the accuracy of the information contained in this publication but no liability can be accepted for any loss or damage whether direct, indirect or consequential arising out of the use of the information contained herein.