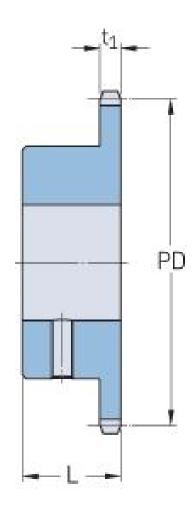

## PHS 20B-1BS9X30

| Pitch P (mm)           | 31.75 |
|------------------------|-------|
| Pitch P (in)           | 1.25  |
| No. of teeth           | 9     |
| Pitch diameter<br>(mm) | 92.84 |
| Pitch diameter (in)    | 3.66  |
| Min. bore (mm)         | 30    |
| Min. bore (in)         | 1.18  |
| Max. bore (mm)         | 30    |
| Max. bore (in)         | 1.18  |
| Hub L (mm)             | 40    |
| Hub L (in)             | 1.57  |
| Weight (kg)            | 1.36  |
| Weight (lbs)           | 3     |
| Bushing no.            | -     |