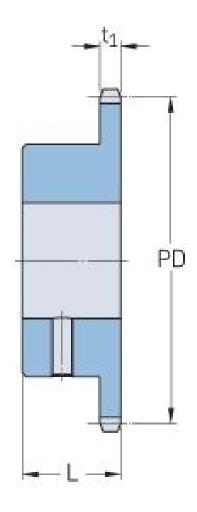

## PHS 16B-1BS30X50

| Pitch P (mm)           | 25.4  |
|------------------------|-------|
| Pitch P (in)           | 1     |
| No. of teeth           | 30    |
| Pitch diameter<br>(mm) | 243   |
| Pitch diameter (in)    | 9.57  |
| Min. bore (mm)         | 50    |
| Min. bore (in)         | 1.97  |
| Max. bore (mm)         | 50    |
| Max. bore (in)         | 1.97  |
| Hub L (mm)             | 65    |
| Hub L (in)             | 2.56  |
| Weight (kg)            | 6.52  |
| Weight (lbs)           | 14.37 |
| Bushing no.            | -     |