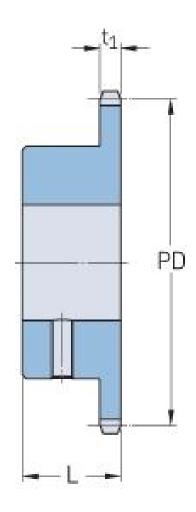

## PHS 16B-1BS30X48

| Pitch P (mm)           | 25.4  |
|------------------------|-------|
| Pitch P (in)           | 1     |
| No. of teeth           | 30    |
| Pitch diameter<br>(mm) | 243   |
| Pitch diameter (in)    | 9.57  |
| Min. bore (mm)         | 48    |
| Min. bore (in)         | 1.89  |
| Max. bore (mm)         | 48    |
| Max. bore (in)         | 1.89  |
| Hub L (mm)             | 65    |
| Hub L (in)             | 2.56  |
| Weight (kg)            | 6.52  |
| Weight (lbs)           | 14.37 |
| Bushing no.            | -     |