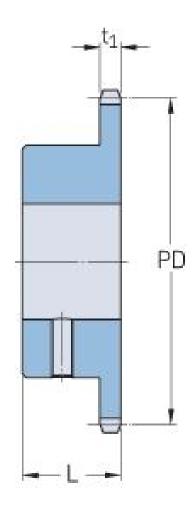

## PHS 16B-1BS30X35

| Pitch P (mm)           | 25.4  |
|------------------------|-------|
| Pitch P (in)           | 1     |
| No. of teeth           | 30    |
| Pitch diameter<br>(mm) | 243   |
| Pitch diameter (in)    | 9.57  |
| Min. bore (mm)         | 35    |
| Min. bore (in)         | 1.38  |
| Max. bore (mm)         | 35    |
| Max. bore (in)         | 1.38  |
| Hub L (mm)             | 65    |
| Hub L (in)             | 2.56  |
| Weight (kg)            | 6.52  |
| Weight (lbs)           | 14.37 |
| Bushing no.            | -     |