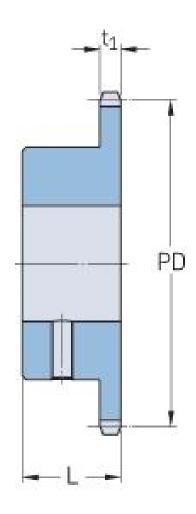

## PHS 16B-1BS30X32

| Pitch P (mm)           | 25.4  |
|------------------------|-------|
| Pitch P (in)           | 1     |
| No. of teeth           | 30    |
| Pitch diameter<br>(mm) | 243   |
| Pitch diameter (in)    | 9.57  |
| Min. bore (mm)         | 32    |
| Min. bore (in)         | 1.26  |
| Max. bore (mm)         | 32    |
| Max. bore (in)         | 1.26  |
| Hub L (mm)             | 65    |
| Hub L (in)             | 2.56  |
| Weight (kg)            | 6.52  |
| Weight (lbs)           | 14.37 |
| Bushing no.            | -     |