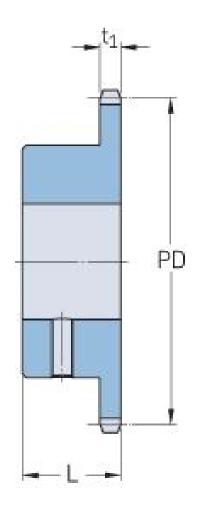

## PHS 16B-1BS30X30

| Pitch P (mm)           | 25.4  |
|------------------------|-------|
| Pitch P (in)           | 1     |
| No. of teeth           | 30    |
| Pitch diameter<br>(mm) | 243   |
| Pitch diameter (in)    | 9.57  |
| Min. bore (mm)         | 30    |
| Min. bore (in)         | 1.18  |
| Max. bore (mm)         | 30    |
| Max. bore (in)         | 1.18  |
| Hub L (mm)             | 65    |
| Hub L (in)             | 2.56  |
| Weight (kg)            | 6.52  |
| Weight (lbs)           | 14.37 |
| Bushing no.            | -     |