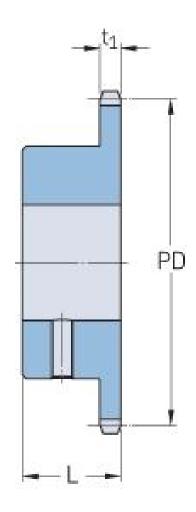

## PHS 16B-1BS30X28

| Pitch P (mm)           | 25.4  |
|------------------------|-------|
| Pitch P (in)           | 1     |
| No. of teeth           | 30    |
| Pitch diameter<br>(mm) | 243   |
| Pitch diameter (in)    | 9.57  |
| Min. bore (mm)         | 28    |
| Min. bore (in)         | 1.1   |
| Max. bore (mm)         | 28    |
| Max. bore (in)         | 1.1   |
| Hub L (mm)             | 65    |
| Hub L (in)             | 2.56  |
| Weight (kg)            | 6.52  |
| Weight (lbs)           | 14.37 |
| Bushing no.            | -     |