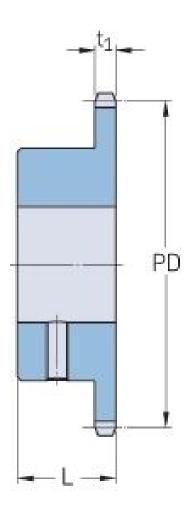

## PHS 16B-1BS29X50

| Pitch P (mm)        | 25.4   |
|---------------------|--------|
| Pitch P (in)        | 1      |
| No. of teeth        | 29     |
| Pitch diameter      | 234.92 |
| (mm)                |        |
| Pitch diameter (in) | 9.25   |
| Min. bore (mm)      | 50     |
| Min. bore (in)      | 1.97   |
| Max. bore (mm)      | 50     |
| Max. bore (in)      | 1.97   |
| Hub L (mm)          | 50     |
| Hub L (in)          | 1.97   |
| Weight (kg)         | 6.25   |
| Weight (lbs)        | 13.78  |
| Bushing no.         | -      |
|                     |        |