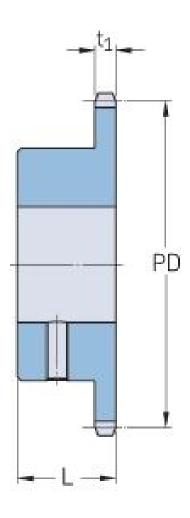

## PHS 16B-1BS29X48

| Pitch P (mm)        | 25.4   |
|---------------------|--------|
| Pitch P (in)        | 1      |
| No. of teeth        | 29     |
| Pitch diameter      | 234.92 |
| (mm)                |        |
| Pitch diameter (in) | 9.25   |
| Min. bore (mm)      | 48     |
| Min. bore (in)      | 1.89   |
| Max. bore (mm)      | 48     |
| Max. bore (in)      | 1.89   |
| Hub L (mm)          | 50     |
| Hub L (in)          | 1.97   |
| Weight (kg)         | 6.25   |
| Weight (lbs)        | 13.78  |
| Bushing no.         | -      |
|                     |        |