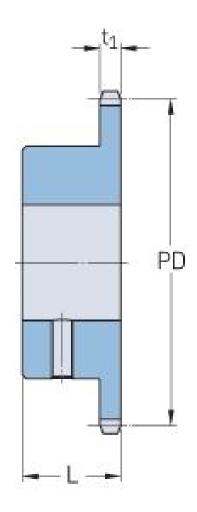

## PHS 16B-1BS29X42

| Pitch P (mm)           | 25.4   |
|------------------------|--------|
| Pitch P (in)           | 1      |
| No. of teeth           | 29     |
| Pitch diameter<br>(mm) | 234.92 |
| Pitch diameter (in)    | 9.25   |
| Min. bore (mm)         | 42     |
| Min. bore (in)         | 1.65   |
| Max. bore (mm)         | 42     |
| Max. bore (in)         | 1.65   |
| Hub L (mm)             | 50     |
| Hub L (in)             | 1.97   |
| Weight (kg)            | 6.25   |
| Weight (lbs)           | 13.78  |
| Bushing no.            | -      |