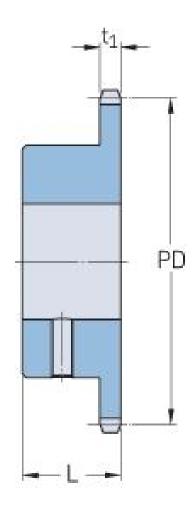

## PHS 16B-1BS29X40

| Pitch P (mm)        | 25.4   |
|---------------------|--------|
| Pitch P (in)        | 1      |
| No. of teeth        | 29     |
| Pitch diameter      | 234.92 |
| (mm)                |        |
| Pitch diameter (in) | 9.25   |
| Min. bore (mm)      | 40     |
| Min. bore (in)      | 1.57   |
| Max. bore (mm)      | 40     |
| Max. bore (in)      | 1.57   |
| Hub L (mm)          | 50     |
| Hub L (in)          | 1.97   |
| Weight (kg)         | 6.25   |
| Weight (lbs)        | 13.78  |
| Bushing no.         | -      |