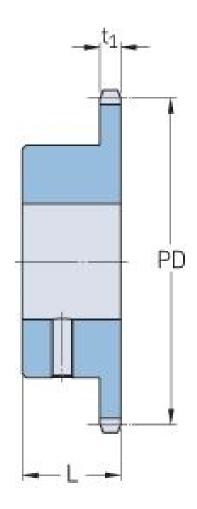

## PHS 16B-1BS28X48

| Pitch P (mm)           | 25.4   |
|------------------------|--------|
| Pitch P (in)           | 1      |
| No. of teeth           | 28     |
| Pitch diameter<br>(mm) | 226.85 |
| Pitch diameter (in)    | 8.93   |
| Min. bore (mm)         | 48     |
| Min. bore (in)         | 1.89   |
| Max. bore (mm)         | 48     |
| Max. bore (in)         | 1.89   |
| Hub L (mm)             | 50     |
| Hub L (in)             | 1.97   |
| Weight (kg)            | 5.98   |
| Weight (lbs)           | 13.18  |
| Bushing no.            | -      |