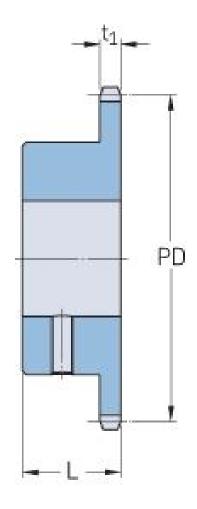

## PHS 16B-1BS28X45

| Pitch P (mm)           | 25.4   |
|------------------------|--------|
| Pitch P (in)           | 1      |
| No. of teeth           | 28     |
| Pitch diameter<br>(mm) | 226.85 |
| Pitch diameter (in)    | 8.93   |
| Min. bore (mm)         | 45     |
| Min. bore (in)         | 1.77   |
| Max. bore (mm)         | 45     |
| Max. bore (in)         | 1.77   |
| Hub L (mm)             | 50     |
| Hub L (in)             | 1.97   |
| Weight (kg)            | 5.98   |
| Weight (lbs)           | 13.18  |
| Bushing no.            | -      |